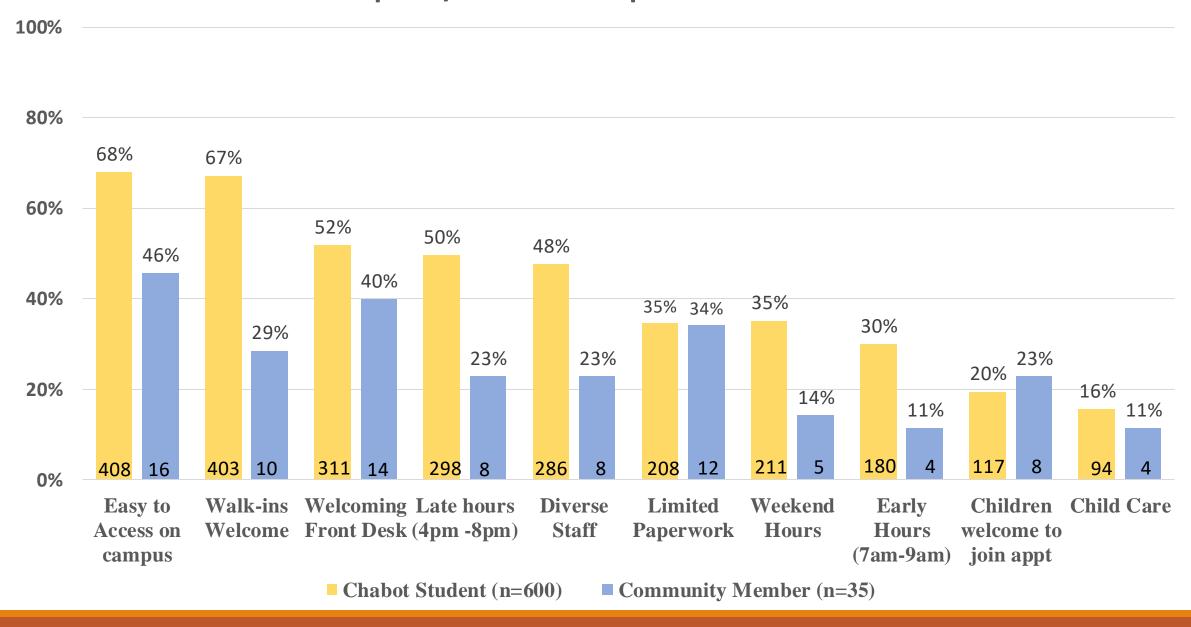

## Chabot College SparkPoint Center Student Interest Survey

PLANNING MEETING 10.22.19

INDRA LIAUW, RESEARCH ANALYST, OFFICE OF INSTITUTIONAL RESEARCH

### Outline

- Survey Respondents disaggregated by:
  - Chabot Students
  - Community Members
- Demographic Characteristics
- SparkPoint Center: Services
- SparkPoint Center: Aspects/Features





### **Race-Ethnicity**





# Parents/Guardians/ Foster Youth/ Formerly Incarcerated/ Recipient of Public Assistance



#### **Current Living Situation**



### SparkPoint Services Respondents are interested in



### **Aspects/Features of SparkPoint Center**