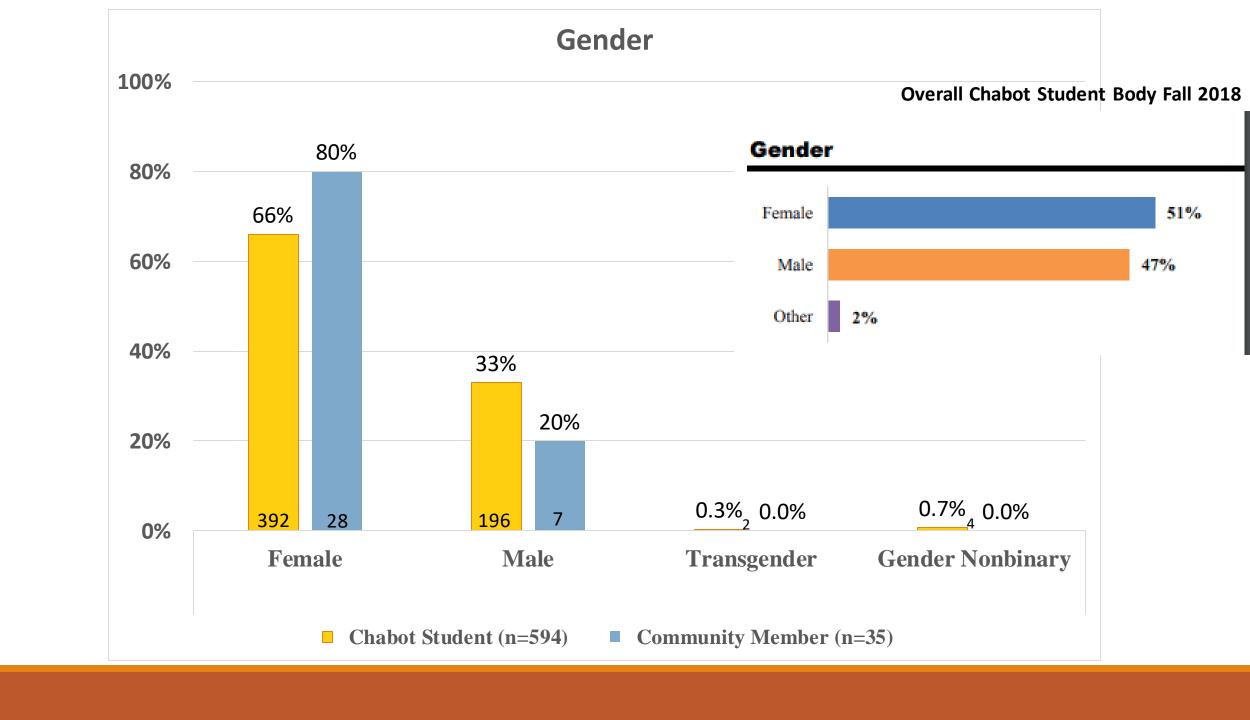

### Outline

- Survey Respondents disaggregated by:
  - Chabot Students
  - Community Members
- Demographic Characteristics
- SparkPoint Center: Services
- SparkPoint Center: Aspects/Features