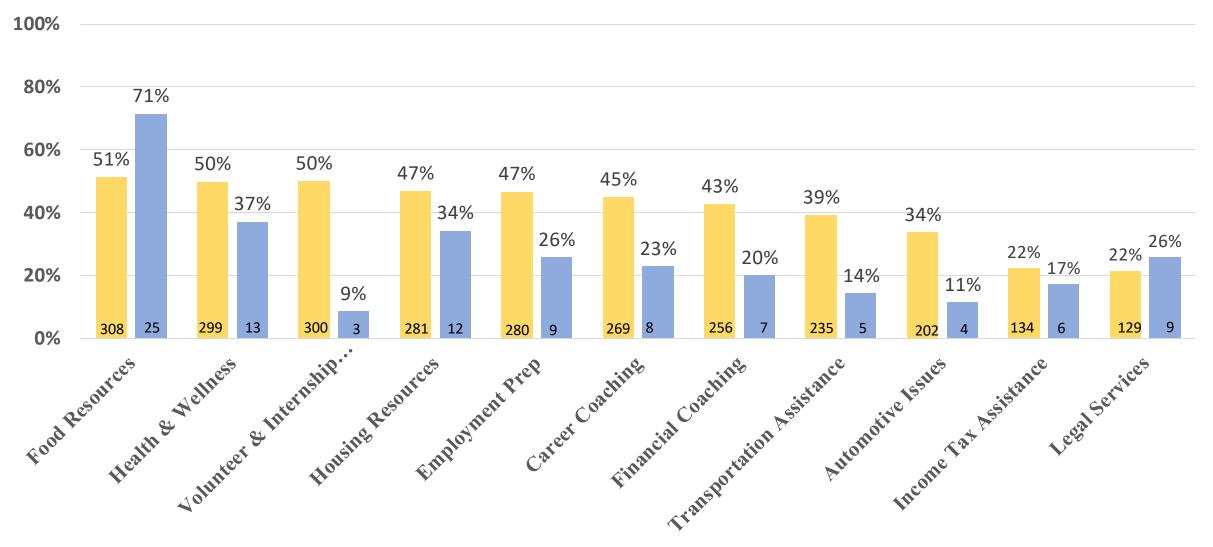

## Chabot College SparkPoint Center Student Interest Survey

PLANNING MEETING 10.22.19

INDRA LIAUW, RESEARCH ANALYST, OFFICE OF INSTITUTIONAL RESEARCH

### Outline

- Survey Respondents disaggregated by:
  - Chabot Students
  - Community Members
- Demographic Characteristics
- SparkPoint Center: Services
- SparkPoint Center: Aspects/Features





### **Race-Ethnicity**





# Parents/Guardians/ Foster Youth/ Formerly Incarcerated/ Recipient of Public Assistance



#### **Current Living Situation**



### SparkPoint Services Respondents are interested in



### **Aspects/Features of SparkPoint Center**