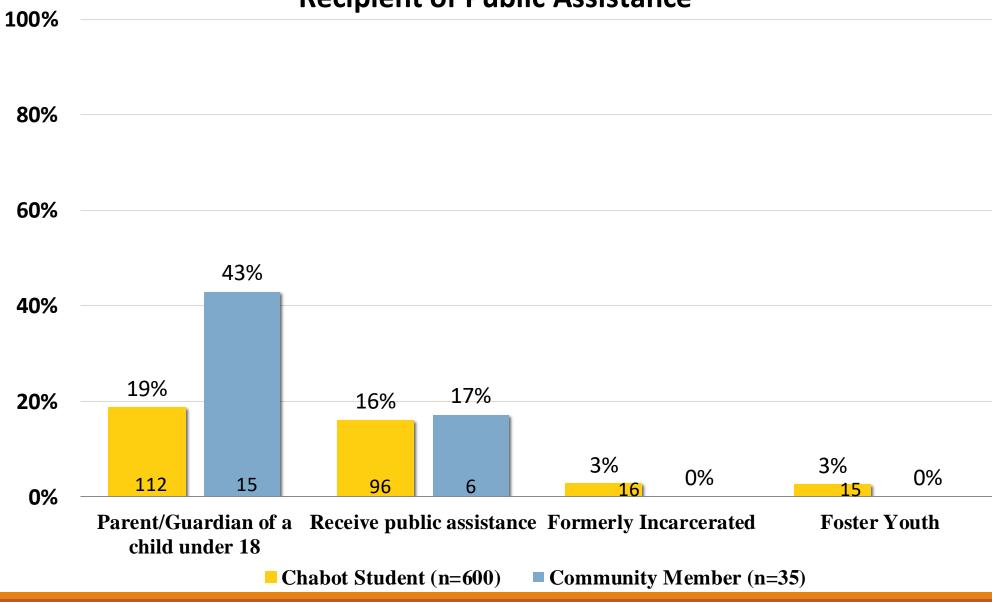

# Parents/Guardians/ Foster Youth/ Formerly Incarcerated/ Recipient of Public Assistance