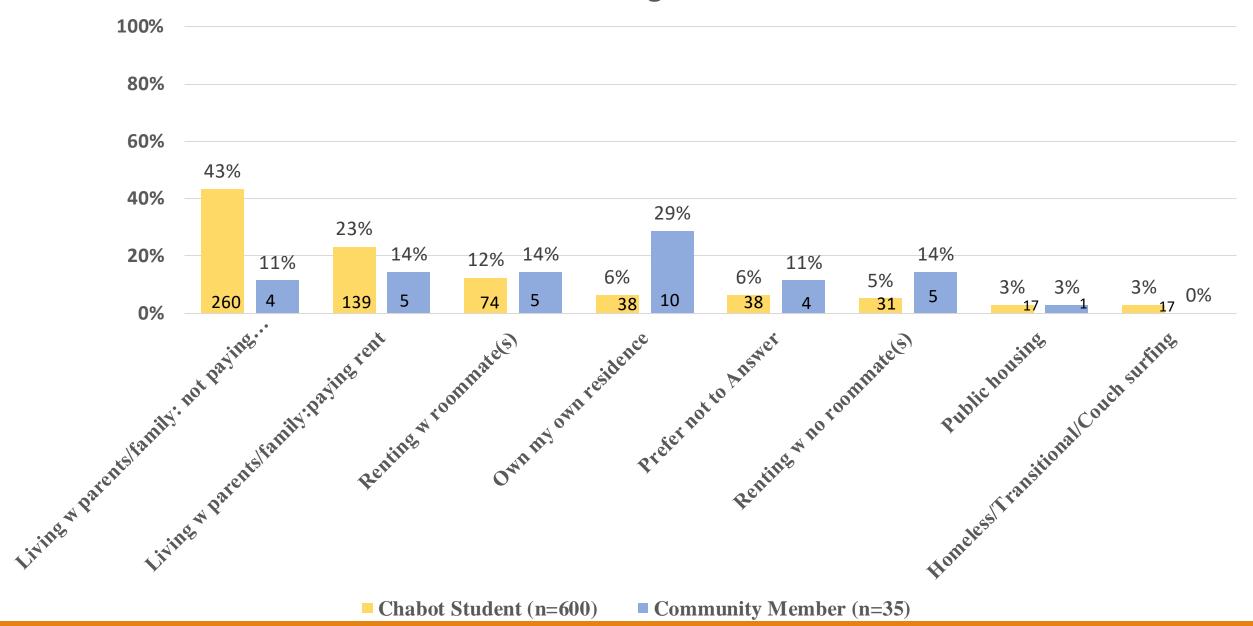

## Chabot College SparkPoint Center Student Interest Survey

PLANNING MEETING 10.22.19

INDRA LIAUW, RESEARCH ANALYST, OFFICE OF INSTITUTIONAL RESEARCH

### Outline

- Survey Respondents disaggregated by:
  - Chabot Students
  - Community Members
- Demographic Characteristics
- SparkPoint Center: Services
- SparkPoint Center: Aspects/Features





### **Race-Ethnicity**





# Parents/Guardians/ Foster Youth/ Formerly Incarcerated/ Recipient of Public Assistance



#### **Current Living Situation**



### SparkPoint Services Respondents are interested in



### **Aspects/Features of SparkPoint Center**